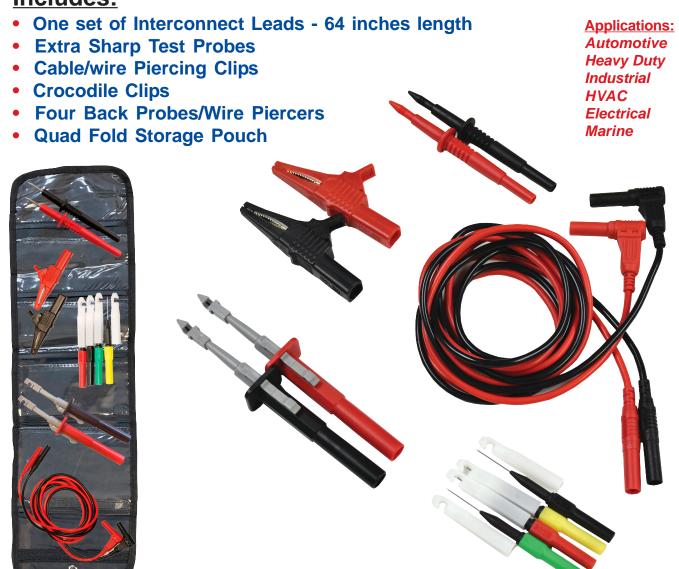

## **ELS200 Pro Auto Test Lead Kit**

ELS200 Pro Auto Test Lead Kit includes our premium set of interchangeable specialty test probes. The interconnect lead set features an extended length of 64 inches. Kit also includes a quality set of cable/wire piercing clips and large Crocodile Clips for clipping to grounds and battery terminals. In addition, the four back probes/wire piercers are great for sliding into automotive connectors like those on fuel injectors and MAP sensors. Includes quad fold storage pouch to keep your leads organized. Compatible with most DMM's & scopes.

## Includes: